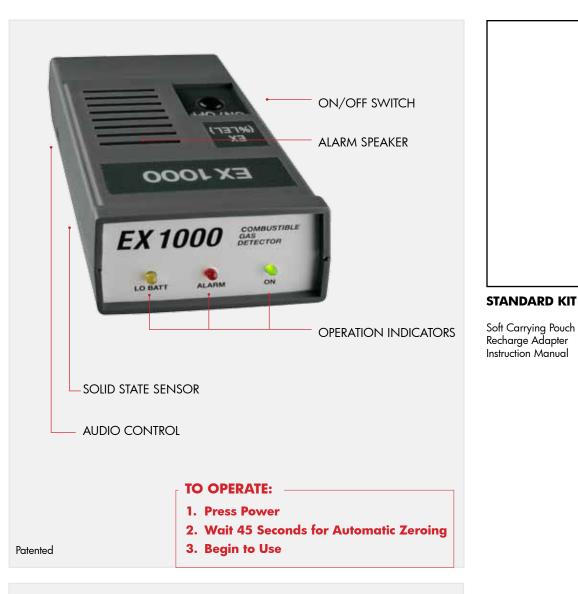

### MINIMAL MAINTENANCE. MAXIMUM SAFETY.

The EX 1000 is a single gas monitor used to detect combustible gases in ambient environments. Visual and audible indicators, alert the operator to preset or a calibrated level of combustible gas. Low maintenance requirements, simple calibration procedures and low cost make this unit a perfect choice for personal safety.

#### **EX 1000 Standard Features**

- Durable ABS Constuction
- Rechargeable Battery
- LED Warning Indicators
- Audible & Visual Alarms
- Recharges in 5 hours

#### **EX 1000 ACCESSORIES**