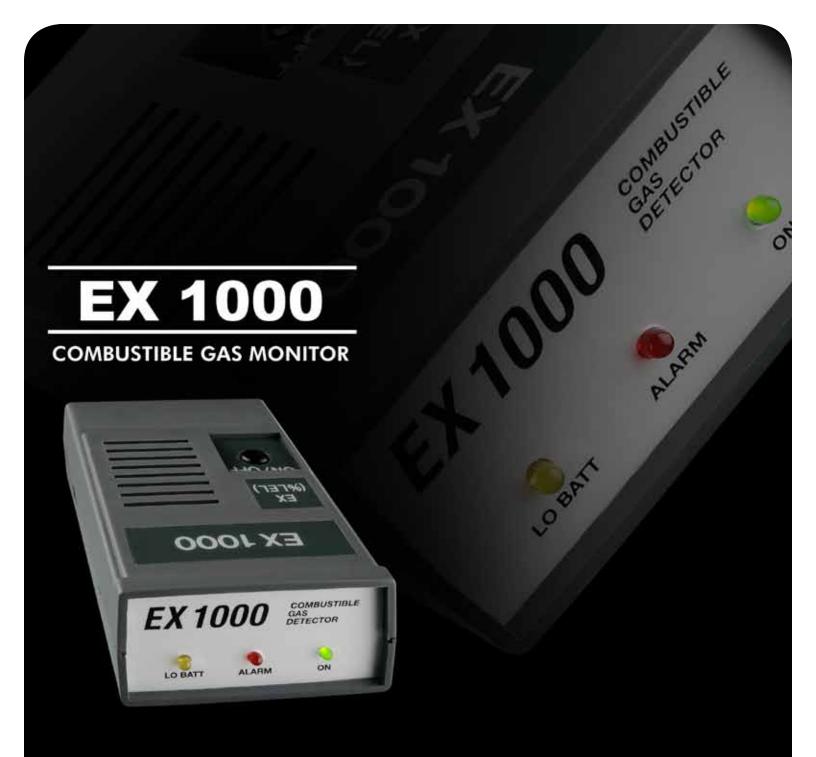

# **EX 1000** is the perfect choice for monitoring levels of combustible gases.

**Innovative Detection Solutions** 

www.gasleaksensors.com

## **EX 1000 COMBUSTIBLE GAS MONITOR**

### MINIMAL MAINTENANCE. MAXIMUM SAFETY.

The EX 1000 is a single gas monitor used to detect combustible gases in ambient environments. Visual and audible indicators, alert the operator to preset or a calibrated level of combustible gas. Low maintenance requirements, simple calibration procedures and low cost make this unit a perfect choice for personal safety.