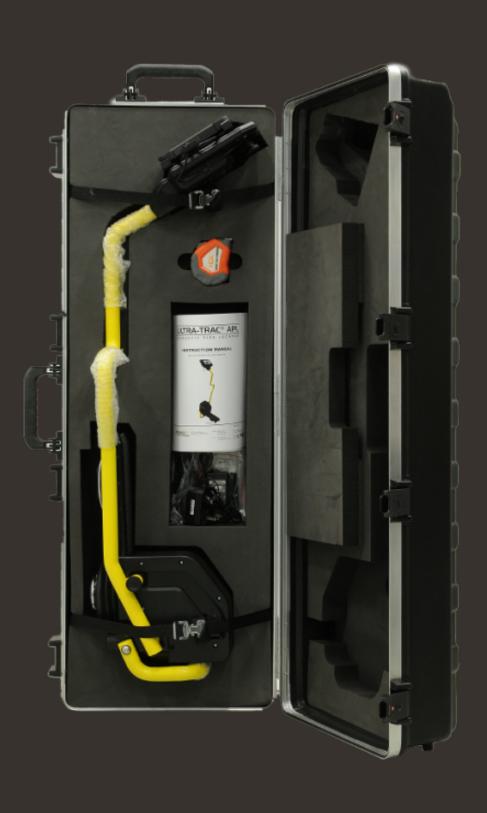

# ULTRA-TRAC® APL ACOUSTIC PIPE LOCATOR



**Accessories** 

**Replacement Parts** 

**Calibration Kits** 

**Calibration Gases** 

# ULTRA-TRAC® APL



## SENSIT \* ULTRA-TRAC\* APL Accessories & Replacement Parts

#### **Carrying Case**

Part # 872-00016

#### Recharge Wall Adapter

Part # 871-00029

#### **Measuring Tape**

Part # 360-00342



#### **APL Instruction Manual**

Part # 750-00072



#### **APL Quick Start Guide**

Part # 750-00073



#### **APL Tablet PC**

Part # 360-00487

**Tablet Support Bracket Assembly** 

Part # 870-00087

**USB** Cable

Part # 360-00500

**APL Dampening Pads** 

Part # 320-00061

## SENSIT \*\* ULTRA TRAC\* APL Accessories & Replacement Parts

| Actuator Plate Part # 360-00326 | Accelerometer Housing Part # 360-00320                    |  |
|---------------------------------|-----------------------------------------------------------|--|
|                                 |