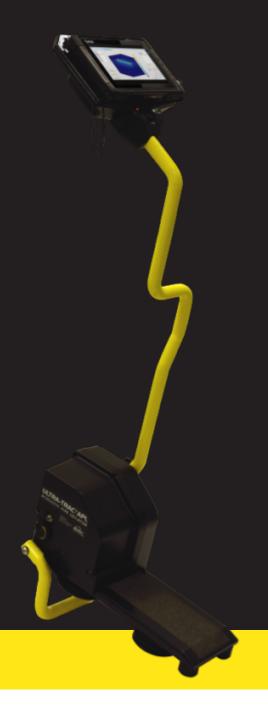

# ULTRA-TRAC® APL ACOUSTIC PIPE LOCATOR



**Accessories** 

**Replacement Parts** 

**Calibration Kits** 

**Calibration Gases** 

# ULTRA-TRAC® APL



## SENSIT \* ULTRA-TRAC\* APL Accessories & Replacement Parts

#### **Carrying Case**

Part # 872-00016

#### Recharge Wall Adapter

Part # 871-00029

#### **Measuring Tape**

Part # 360-00342



#### **APL Instruction Manual**

Part # 750-00072



#### **APL Quick Start Guide**

Part # 750-00073



#### **APL Tablet PC**

Part # 360-00487

**Tablet Support Bracket Assembly** 

Part # 870-00087

**USB** Cable

Part # 360-00500

**APL Dampening Pads** 

Part # 320-00061

## SENSIT \*\* ULTRA TRAC\* APL Accessories & Replacement Parts

| Actuator Plate Part # 360-00326 | Accelerometer Housing Part # 360-00320                    |  |
|---------------------------------|--------------